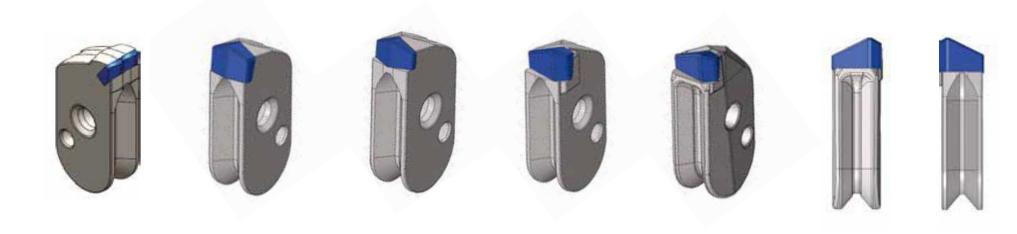

## M&S GRUSECK GMBH



# FOUNDATION DRILLING

## TOOLS BY M&S GRUSECK /XCAL

16.10.2020

## TOOLS – QUICK CHANGE TOOLS









#### TOOLS – WELD ON BARS

























#### TOOLS – WELD ON TEETH



## TOOLS - TRENCH WALL CUTTER





## TOOLS - FLATTEETH





## TOOLS - CONICALS





#### MARKET OVERVIEW – MACHINES AND COMPETITION

#### Drill Rigs (Bauer, Soilmec, Liebherr, CAT, Delmag, Casagrande, Mait):

- Tools for core barrels: Weld on bars, quick change teeth, screw connectors
- Tools for Augers: Conicals, Flat Teeth

#### Trench Wall Cutter (Bauer, Liebherr, Soilmec):

Tools for Trench Wall Cutter: Trench Wall Cutter Teeth, Conicals

#### Competitors

Betek / Bauer (Betek as well), else is mainly Chinese



#### TOOL SELECTION FACTS

- Size and application
- Rock type, strength, hardness, abrasivity
- Tool geometry, material and working condition
- Machine size, drilling/excavation equipment
- Cutting equipment geometry, bit spacing, lacing arrangement
- Space available on the cutting equipment Tool quantitie