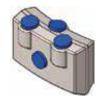

## M&S GRUSECK GMBH



# FOUNDATION DRILLING

## TOOLS BY M&S GRUSECK /XCAL

16.10.2020

## TOOLS – QUICK CHANGE TOOLS









#### TOOLS – WELD ON BARS

























#### TOOLS – WELD ON TEETH



## TOOLS - TRENCH WALL CUTTER





## TOOLS - FLATTEETH





## TOOLS - CONICALS





#### MARKET OVERVIEW – MACHINES AND COMPETITION

#### Drill Rigs (Bauer, Soilmec, Liebherr, CAT, Delmag, Casagrande, Mait):

- Tools for core barrels: Weld on bars, quick change teeth, screw connectors
- Tools for Augers: Conicals, Flat Teeth

#### Trench Wall Cutter (Bauer, Liebherr, Soilmec):

Tools for Trench Wall Cutter: Trench Wall Cutter Teeth, Conicals

#### Competitors

Betek / Bauer (Betek as well), else is mainly Chinese



#### TOOL SELECTION FACTS

- Size and application
- Rock type, strength, hardness, abrasivity
- Tool geometry, material and working condition
- Machine size, drilling/excavation equipment
- Cutting equipment geometry, bit spacing, lacing