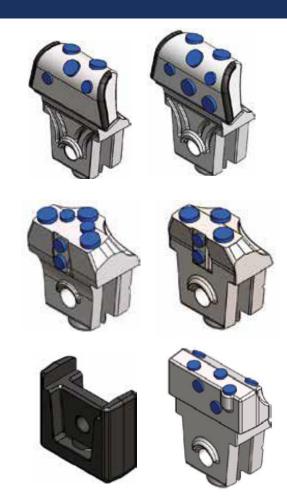

## M&S GRUSECK GMBH



# FOUNDATION DRILLING

## TOOLS BY M&S GRUSECK /XCAL

16.10.2020

## TOOLS – QUICK CHANGE TOOLS









#### TOOLS – WELD ON BARS

























#### TOOLS – WELD ON TEETH



## TOOLS - TRENCH WALL CUTTER





## TOOLS - FLATTEETH





## TOOLS - CONICALS





#### MARKET OVERVIEW – MACHINES AND COMPETITION

#### Drill Rigs (Bauer, Soilmec, Liebherr, CAT, Delmag, Casagrande, Mait):

- Tools for core barrels: Weld on bars, quick change teeth, screw connectors
- Tools for Augers: Conicals, Flat Teeth

#### Trench Wall Cutter (Bauer, Liebherr, Soilmec):

Tools for Trench Wall Cutter: Trench Wall Cutter Teeth, Conicals

#### Competitors

Betek / Bauer (Betek as well), else is mainly Chinese



#### TOOL SELECTION FACTS

- Size and application
- Rock type, strength, hardness, abrasivity
- Tool geometry, material and working condition
- Machine size, drilling/excavation equipment
-