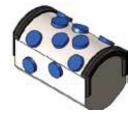

## M&S GRUSECK GMBH



# FOUNDATION DRILLING

## TOOLS BY M&S GRUSECK /XCAL

16.10.2020

## TOOLS – QUICK CHANGE TOOLS









#### TOOLS – WELD ON BARS

























#### TOOLS – WELD ON TEETH



## TOOLS - TRENCH WALL CUTTER





## TOOLS - FLATTEETH





## TOOLS - CONICALS





#### MARKET OVERVIEW – MACHINES AND COMPETITION

#### Drill Rigs (Bauer, Soilmec, Liebherr, CAT, Delmag, Casagrande, Mait):

- Tools for core barrels: Weld on bars, quick change teeth, screw connectors
- Tools for Augers: Conicals, Flat Teeth

#### Trench Wall Cutter (Bauer, Liebherr, Soilmec):

Tools for Trench Wall Cutter: Trench Wall Cutter Teeth, Conicals

#### Competitors

Betek / Bauer (Betek as well), else is mainly Chinese



#### TOOL SELECTION FACTS

- Size and application
- Rock type, strength, hardness, abrasivity
- Tool geometry, material and working condition
- Machine size, drilling/excavation equipment
- Cutting equipment geometry, bit spacing, lacing ar