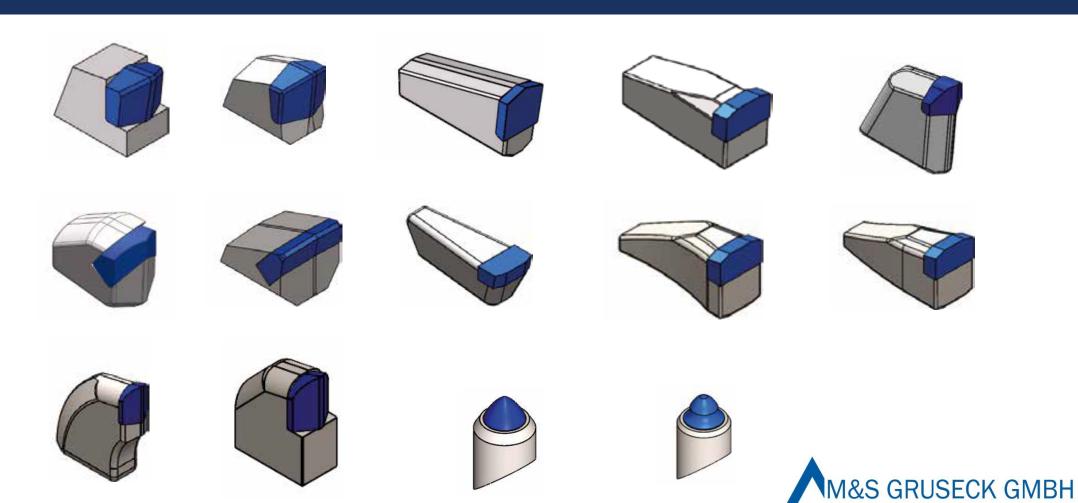

## M&S GRUSECK GMBH



# FOUNDATION DRILLING

## TOOLS BY M&S GRUSECK /XCAL

16.10.2020

## TOOLS – QUICK CHANGE TOOLS









#### TOOLS – WELD ON BARS

























#### TOOLS – WELD ON TEETH



## TOOLS - TRENCH WALL CUTTER





## TOOLS - FLATTEETH





## TOOLS - CONICALS





#### MARKET OVERVIEW – MACHINES AND COMPETITION

#### Drill Rigs (Bauer, Soilmec, Liebherr, CAT, Delmag, Casagrande, Mait):

- Tools for core barrels: Weld on bars, quick change teeth, screw connectors
- Tools for Augers: Conicals, Flat Teeth

#### Trench Wall Cutter (Bauer, Liebherr, Soilmec):

Tools for Trench Wall Cutter: Trench Wall Cutter Teeth, Conicals

#### Competitors

Betek / Bauer (Betek as well), else is mainly Chinese



#### TOOL SELECTION FACTS

- Size and application
- Rock type, strength, hardness, abrasivity
- Tool geometry, material and working condition
- Machine size, drilling/excavation equipment
- Cutting equipment geometry, bit spacing, lacing arrangement
- Space available on the