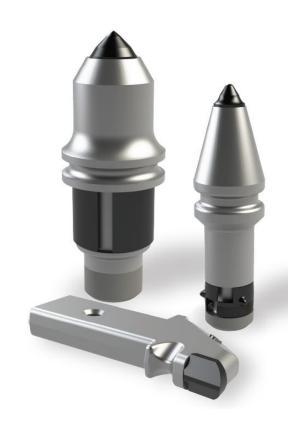

## M&S GRUSECK GMBH



# FOUNDATION DRILLING

## TOOLS BY M&S GRUSECK /XCAL

16.10.2020

## TOOLS – QUICK CHANGE TOOLS









#### TOOLS – WELD ON BARS

























#### TOOLS – WELD ON TEETH



## TOOLS - TRENCH WALL CUTTER





## TOOLS - FLATTEETH





## TOOLS - CONICALS





#### MARKET OVERVIEW – MACHINES AND COMPETITION

#### Drill Rigs (Bauer, Soilmec, Liebherr, CAT, Delmag, Casagrande, Mait):

- Tools for core barrels: Weld on bars, quick change teeth, screw connectors
- Tools for Augers: Conicals, Flat Teeth

#### Trench Wall Cutter (Bauer, Liebherr, Soilmec):

Tools for Trench Wall Cutter: Trench Wall Cutter Teeth, Conicals

#### Competitors

Betek / Bauer (Betek as well), else is mainly Chinese



#### TOOL SELECTION FACTS

- Size and application
- Rock type, strength, hardness, abrasivity
- Tool geometry, material and working condition
- Machine size, drilling/excavation equipment
- Cutting equipment geometry, bit spacing, lacing arrangement
- Space available on the cutting equipment Tool quantities
- Cost of tools and their wear life

#### WHY M&S