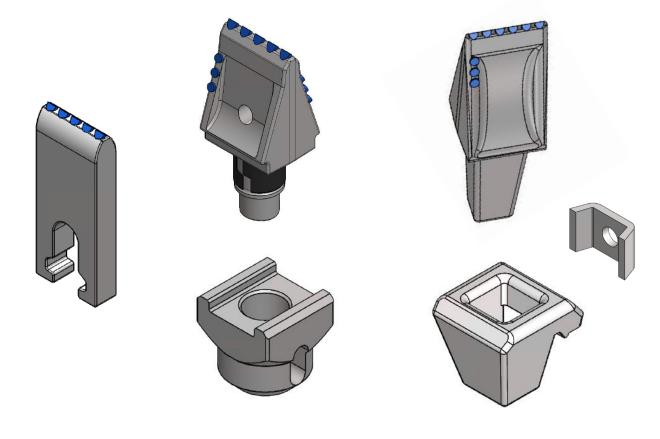

## M&S GRUSECK GMBH



# FOUNDATION DRILLING

## TOOLS BY M&S GRUSECK /XCAL

16.10.2020

## TOOLS – QUICK CHANGE TOOLS









#### TOOLS – WELD ON BARS

























#### TOOLS – WELD ON TEETH



## TOOLS - TRENCH WALL CUTTER





## TOOLS - FLATTEETH





## TOOLS - CONICALS





#### MARKET OVERVIEW – MACHINES AND COMPETITION

#### Drill Rigs (Bauer, Soilmec, Liebherr, CAT, Delmag, Casagrande, Mait):

- Tools for core barrels: Weld on bars, quick change teeth, screw connectors
- Tools for Augers: Conicals, Flat Teeth

#### Trench Wall Cutter (Bauer, Liebherr, Soilmec):

Tools for Trench Wall Cutter: Trench Wall Cutter Teeth, Conicals

#### Competitors

Betek / Bauer (Betek as well), else is mainly Chinese



#### TOOL SELECTION FACTS

- Size and application
- Rock type, strength, hardness, abrasivity
- Tool geometry, material and working condition
- Machine size, drilling/excavation equipment
- Cutting equipment geometry, bit spacing, lacing arrangement
- Space available on the cutting equipment Tool quantities
- Cost of tools and thei