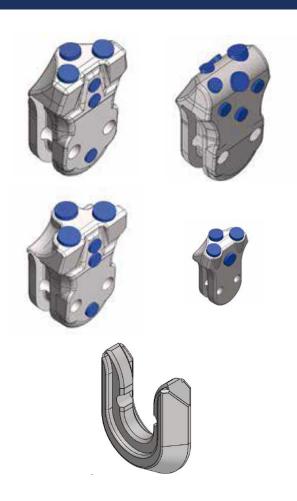

## M&S GRUSECK GMBH



# FOUNDATION DRILLING

## TOOLS BY M&S GRUSECK /XCAL

16.10.2020

## TOOLS – QUICK CHANGE TOOLS









#### TOOLS – WELD ON BARS

























#### TOOLS – WELD ON TEETH



## TOOLS - TRENCH WALL CUTTER





## TOOLS - FLATTEETH





## TOOLS - CONICALS





#### MARKET OVERVIEW – MACHINES AND COMPETITION

#### Drill Rigs (Bauer, Soilmec, Liebherr, CAT, Delmag, Casagrande, Mait):

- Tools for core barrels: Weld on bars, quick change teeth, screw connectors
- Tools for Augers: Conicals, Flat Teeth

#### Trench Wall Cutter (Bauer, Liebherr, Soilmec):

Tools for Trench Wall Cutter: Trench Wall Cutter Teeth, Conicals

#### Competitors

Betek / Bauer (Betek as well), else is mainly Chinese



#### TOOL SELECTION FACTS

- Size and application
- Rock type, strength, hardness, abrasivity
- Tool geometry, material and working condition
- Machine size, drilling/excavation equipment