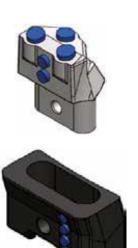

## M&S GRUSECK GMBH



# FOUNDATION DRILLING

## TOOLS BY M&S GRUSECK /XCAL

16.10.2020

## TOOLS – QUICK CHANGE TOOLS









#### TOOLS – WELD ON BARS

























#### TOOLS – WELD ON TEETH



## TOOLS - TRENCH WALL CUTTER





## TOOLS - FLATTEETH





## TOOLS - CONICALS





#### MARKET OVERVIEW – MACHINES AND COMPETITION

#### Drill Rigs (Bauer, Soilmec, Liebherr, CAT, Delmag, Casagrande, Mait):

- Tools for core barrels: Weld on bars, quick change teeth, screw connectors
- Tools for Augers: Conicals, Flat Teeth

#### Trench Wall Cutter (Bauer, Liebherr, Soilmec):

Tools for Trench Wall Cutter: Trench Wall Cutter Teeth, Conicals

#### Competitors

Betek / Bauer (Betek as well), else is mainly Chinese



#### TOOL SELECTION FACTS

- Size and application
- Rock type, strength, hardness, abrasivity
- Tool geometry, material and working condition
- Machine size, drilling/excavation equipment
- C