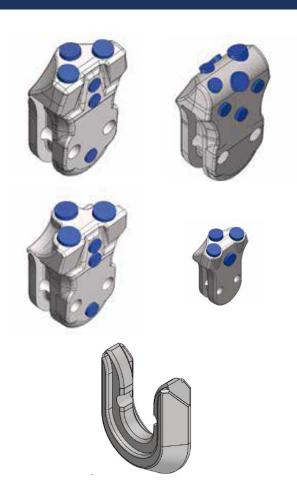

## M&S GRUSECK GMBH



# FOUNDATION DRILLING

## TOOLS BY M&S GRUSECK / TRISCAR

28.09.2022

## TOOLS – QUICK CHANGE TOOLS









#### TOOLS – WELD ON BARS

























#### TOOLS – WELD ON TEETH





























M&S GRUSECK GMBH

## TOOLS - TRENCH WALL CUTTER





## TOOLS - FLATTEETH





## TOOLS - CONICALS





#### MARKET OVERVIEW – MACHINES AND COMPETITION

#### Drill Rigs (Bauer, Soilmec, Liebherr, CAT, Delmag, Casagrande, Mait):

- Tools for core barrels: Weld on bars, quick change teeth, screw connectors
- Tools for Augers: Conicals, Flat Teeth

#### Trench Wall Cutter (Bauer, Liebherr, Soilmec):

Tools for Trench Wall Cutter: Trench Wall Cutter Teeth, Conicals

#### Competitors

Betek / Bauer (Betek as well), else is mainly Chinese



#### TOOL SELECTION FACTS

- Size and application
- Rock type, strength, hardness, abrasivity
- Tool geometry, material and working condition
-