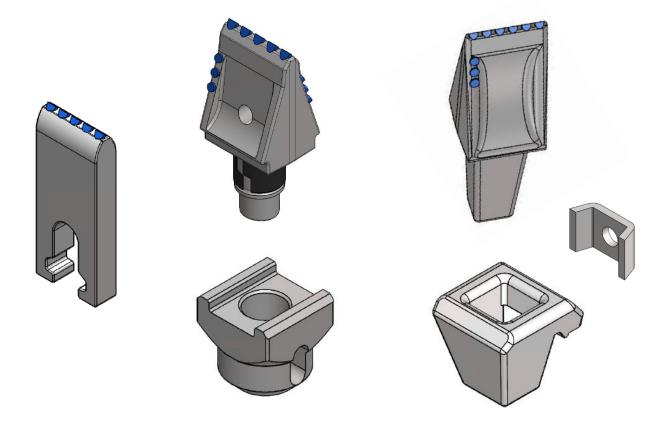

#### TOOLS – WELD ON BARS

#### TOOLS – WELD ON TEETH

M&S GRUSECK GMBH

## TOOLS - TRENCH WALL CUTTER

## TOOLS - FLATTEETH

## TOOLS - CONICALS