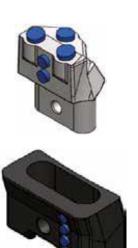

## M&S GRUSECK GMBH



# FOUNDATION DRILLING

## TOOLS BY M&S GRUSECK / TRISCAR

28.09.2022

## TOOLS – QUICK CHANGE TOOLS









#### TOOLS – WELD ON BARS

























#### TOOLS – WELD ON TEETH





























M&S GRUSECK GMBH

## TOOLS - TRENCH WALL CUTTER





## TOOLS - FLATTEETH





## TOOLS - CONICALS





#### MARKET OVERVIEW – MACHINES AND COMPETITION

#### Drill Rigs (Bauer, Soilmec, Liebherr, CAT, Delmag, Casagrande, Mait):

- Tools for core barrels: Weld on bars, quick change teeth, screw connectors
- Tools for Augers: Conicals, Flat Teeth

#### Trench Wall Cutter (Bauer, Liebherr, Soilmec):

Tools for Trench Wall Cutter: Trench Wall Cutter Teeth, Conicals

#### Competitors

Betek / Bauer (Betek as well), else is mainly Chinese



#### TOOL SELECTION FACTS

- Size and application
- Rock type, strength, hardness, abrasivity
- Tool geometry, material and working condition
- Mac