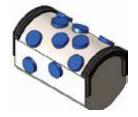

## TOOLS - TRENCH WALL CUTTER

#### Trench Wall Cutter (Bauer, Liebherr, Soilmec):

Tools for Trench Wall Cutter: Trench Wall Cutter Teeth, Conicals