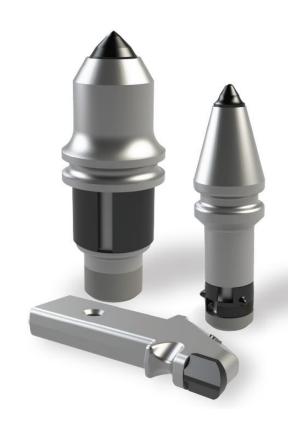

## M&S GRUSECK GMBH



# FOUNDATION DRILLING

## TOOLS BY M&S GRUSECK / TRISCAR

28.09.2022

## TOOLS – QUICK CHANGE TOOLS









#### TOOLS – WELD ON BARS

























#### TOOLS – WELD ON TEETH





























M&S GRUSECK GMBH

## TOOLS - TRENCH WALL CUTTER





## TOOLS - FLATTEETH





## TOOLS - CONICALS





#### MARKET OVERVIEW – MACHINES AND COMPETITION

#### Drill Rigs (Bauer, Soilmec, Liebherr, CAT, Delmag, Casagrande, Mait):

- Tools for core barrels: Weld on bars, quick change teeth, screw connectors
- Tools for Augers: Conicals, Flat Teeth

#### Trench Wall Cutter (Bauer, Liebherr, Soilmec):

Tools for Trench Wall Cutter: Trench Wall Cutter Teeth, Conicals

#### Competitors

Betek / Bauer (Betek as well), else is mainly Chinese



#### TOOL SELECTION FACTS

- Size and application
- Rock type, strength, hardness, abrasivity
- Tool geometry, material and working condition
- Machine size, drilling/excavation equipment
- Cutting equipment geometry, bit spacing, lacing arrangement
- Space available on the cutting equipment Tool quantities
- Cost of tools and their wear life

#### WHY M&S