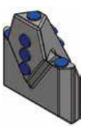

## TOOLS - CONICALS

#### Drill Rigs (Bauer, Soilmec, Liebherr, CAT, Delmag, Casagrande, Mait):

- Tools for core barrels: Weld on bars, quick change teeth, screw connectors
- Tools for Augers: Conicals, Flat Teeth

#### Trench Wall Cutter (Bauer, Liebherr, Soilmec):

Tools for Trench Wall Cutter: Trench Wall Cutter Teeth, Conicals