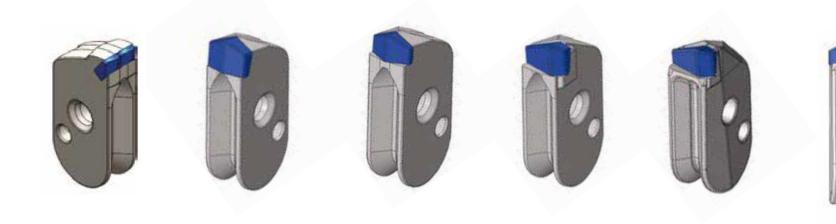

## M&S GRUSECK GMBH



# FOUNDATION DRILLING

## TOOLS BY M&S GRUSECK / TRISCAR

28.09.2022

## TOOLS – QUICK CHANGE TOOLS









#### TOOLS – WELD ON BARS

























#### TOOLS – WELD ON TEETH





























M&S GRUSECK GMBH

## TOOLS - TRENCH WALL CUTTER





## TOOLS - FLATTEETH





## TOOLS - CONICALS





#### MARKET OVERVIEW – MACHINES AND COMPETITION

#### Drill Rigs (Bauer, Soilmec, Liebherr, CAT, Delmag, Casagrande, Mait):

- Tools for core barrels: Weld on bars, quick change teeth, screw connectors
- Tools for Augers: Conicals, Flat Teeth

#### Trench Wall Cutter (Bauer, Liebherr, Soilmec):

Tools for Trench Wall Cutter: Trench Wall Cutter Teeth, Conicals

#### Competitors

Betek / Bauer (Betek as well), else is mainly Chinese



#### TOOL SELECTION FACTS

- Size and application
- Rock type, strength, hardness, abrasivity
- Tool geometry, material and working condition
- Machine size, drilling/excavation equipment
- Cutting equipment geometry, bit spacing, lacing arrangement
- Space available on the cutting equipment Tool quantitie