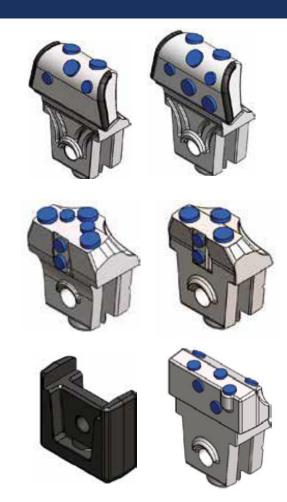

## M&S GRUSECK GMBH



# FOUNDATION DRILLING

## TOOLS BY M&S GRUSECK / TRISCAR

28.09.2022

## TOOLS – QUICK CHANGE TOOLS









#### TOOLS – WELD ON BARS

























#### TOOLS – WELD ON TEETH





























M&S GRUSECK GMBH

## TOOLS - TRENCH WALL CUTTER





## TOOLS - FLATTEETH





## TOOLS - CONICALS





#### MARKET OVERVIEW – MACHINES AND COMPETITION

#### Drill Rigs (Bauer, Soilmec, Liebherr, CAT, Delmag, Casagrande, Mait):

- Tools for core barrels: Weld on bars, quick change teeth, screw connectors
- Tools for Augers: Conicals, Flat Teeth

#### Trench Wall Cutter (Bauer, Liebherr, Soilmec):

Tools for Trench Wall Cutter: Trench Wall Cutter Teeth, Conicals

#### Competitors

Betek / Bauer (Betek as well), else is mainly Chinese



#### TOOL SELECTION FACTS

- Size and application
- Rock type, strength, hardness, abrasivity
- Tool geometry, material and working condition
- M