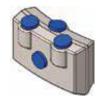

## TOOLS - TRENCH WALL CUTTER

#### Trench Wall Cutter (Bauer, Liebherr, Soilmec):

Tools for Trench Wall Cutter: Trench Wall Cutter Teeth, Conicals