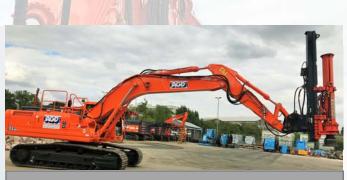

## **IHC FUNDEX CPE15 Accelerated Impact Hammer**

On a Hyundai HX330L with Leader Available for Hire Nationwide

Contact the Rental Team for rates and availability Tel: 01789 292227 E-mail: rental@agd-equipment.co.uk For more information about AGD please visit www.agd-equipment.co.uk

## [HC Fundex CPE15 Including Leader

|     | Max Energy                                                                                                       | kNm    | 15       |  |  |
|-----|------------------------------------------------------------------------------------------------------------------|--------|----------|--|--|
|     | Drop Height                                                                                                      | mm     | 40-1,000 |  |  |
|     | Leader Stroke                                                                                                    | mm     | 2,000    |  |  |
| -   | Blow Rate                                                                                                        | bl/min | 40-100   |  |  |
| 1   | Ram                                                                                                              | kg     | 1,000    |  |  |
|     | Total Weight                                                                                                     | kg     | 1,960    |  |  |
| ł   | Oil Flow                                                                                                         | l/min  | 85       |  |  |
| 5   | Oil Pressure                                                                                                     | bar    | 120      |  |  |
|     | Width                                                                                                            | mm     | 620      |  |  |
| F   | Length                                                                                                           | mm     | 787      |  |  |
| 1   | Height                                                                                                           | mm     | 4,730    |  |  |
|     | Max Tubular Pile                                                                                                 | mm     | 406Ø     |  |  |
| 201 | Max Concrete Pile                                                                                                | mm     | 250      |  |  |
|     | Max Timbar Pile                                                                                                  | mm     | 250      |  |  |
| 1   | Max Sheet Pile "Z"                                                                                               | mm     | 700      |  |  |
| -   | Max Sheet Pile "U"                                                                                               | mm     | 750      |  |  |
|     | and the second |        |          |  |  |