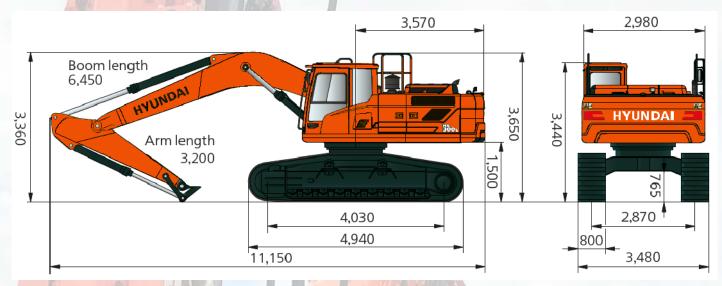

| Hyundai HX330L      |              |  |  |  |
|---------------------|--------------|--|--|--|
| Engine Make / Model | Cummins QSL9 |  |  |  |
| Re-Filling          | Litre        |  |  |  |
| Fuel Tank           | 600<br>55    |  |  |  |
| Engine Coolant      |              |  |  |  |
| Engine Oil          | 30           |  |  |  |
| Swing Device        | 11           |  |  |  |
| Final Drive (each)  | 7.8          |  |  |  |
| Tank)               | 414          |  |  |  |
| Hydraulic Tank      | 210          |  |  |  |
| DEF/AdBlue          | 42.5         |  |  |  |
| Gradeability        | 35° (70%)    |  |  |  |
|                     |              |  |  |  |

| Transport Weight (Ex Attachments) (Kg) | 34,450 |
|----------------------------------------|--------|
| Operating Weight including CPE15 (Kg)  | 37,750 |